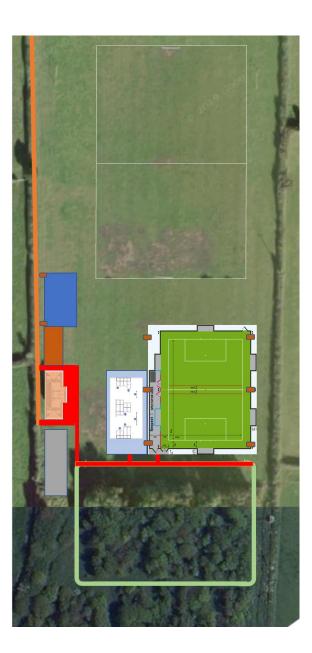

# **Lower Development**

Footpath

4 Piste Petanque

Patio Area

Pavillion

Farnsfield Shed

Skatepark

All Weather Pitch

Trim Trail loop

Floodlights

#### **Additional Benefits**

- > All elements benefit from pavilion facilities
- > Outdoor sports concentrated in acres
- > All weather sports area and skatepark share common base
- > All weather area and skatepark share common fence
- > All weather area and skatepark share floodlights both usable after dark.
- > Maximises opportunities for future expansion of skate park e.g. BMX pump track around periphery
- > Trim Trail incorporates hard area path
- > Shed shares utility supplies with Pavilion
- > Shed provides base for Millenium wood activities
- > Millenium wood opened up for wheelchair users