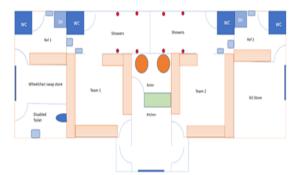

### **Multipurpose Hall** (Illustration)

### **Multi Purpose Hall Functions**

Badminton x1 Short Tennis x1 Short Mat Bowls x3 Table Tennis x4 Climbing wall x2 Uniform Groups Meetings Children's Parties