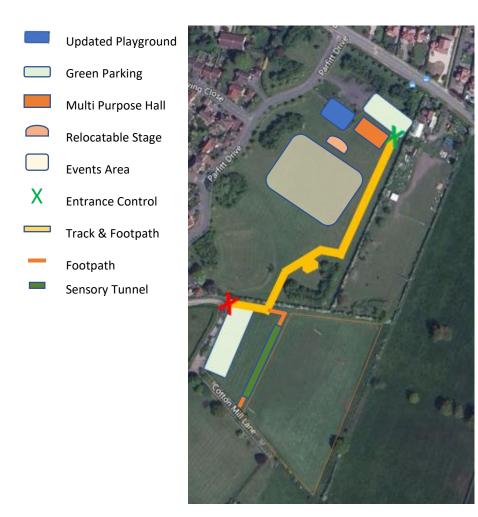

# <u>Upper Development</u>

Updated Playground

Green Parking

Multi Purpose Hall

Relocatable Stage

Events Area

X Entrance Control

Track & Footpath

Footpath

Sensory Tunnel