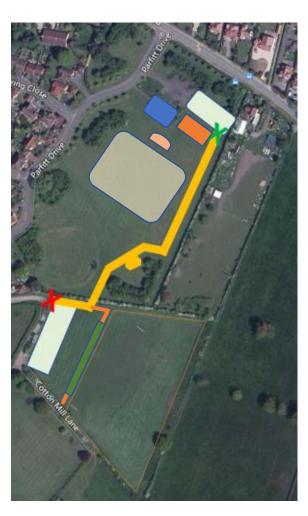

# <u>Upper Development</u>

Updated Playground

Green Parking

Multi Purpose Hall

Relocatable Stage

Events Area

X Entrance Control

Track & Footpath

Footpath

Sensory Tunnel