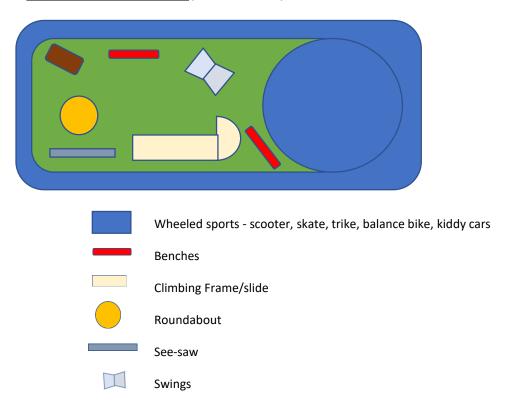

## <u>Updated Playground</u> (Illustration)

### **Additional Benefits**

- > Existing play facilities upgraded
- > Segregated, age appropriate, wheeled play areas available for 5-10yr age group