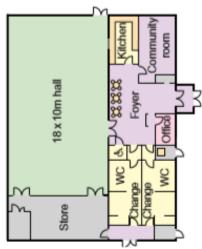

### **Multipurpose Hall** (Illustration)

### **Multi Purpose Hall Functions**

Badminton x1 Short Tennis x1 Short Mat Bowls x3 Table Tennis x4 Climbing wall x2 Uniform Groups Meetings Children's Parties